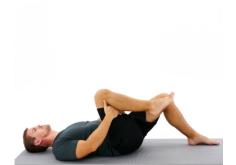

#### SINGLE KNEE TO CHEST STRETCH - SKTC

While Lying on your back, hold your knee and gently pull it up towards your chest. Video # VV3W4RJUJ

Repeat 5 Times Hold 20 Seconds

Complete 1 Set Perform 1 Times a Day