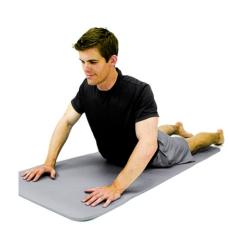

PRESS UPS

Lying face down, slowly press up and arch your back using your arms. Video # VV6MQGFXM

Repeat 5 Times
Complete 1 Set

Hold 5 Seconds Perform 1 Times a Day