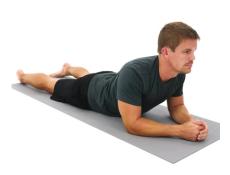

## PRONE ON ELBOWS - POE

Lying face down, slowly press up and prop yourself up on your elbows. Hold, lower back down and repeat. Video # VVP39UKGJ

Repeat 5 Times Hold 30 Seconds

Complete 1 Set Perform 1 Times a Day