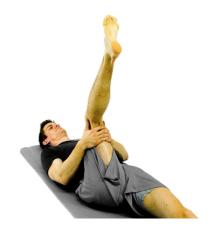

### HAMSTRING STRETCH - SUPINE

While lying on your back, raise up your leg and hold the back of your knee. Pull the leg upwards until a stretch is felt. Hold, relax and repeat. Video # VVXN8X37F

Repeat 5 Times Hold 20 Seconds

Complete 1 Set Perform 1 Times a Day