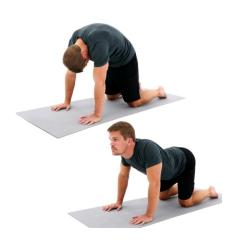

#### CAT AND CAMEL

While on your hands and knees in a crawl position, raise up your back and arch it towards the ceiling like an angry cat.

Next return to a lowered position and arch your back the opposite direction. Video # VVWPCEBAB

Repeat 5 Times Hold 10 Seconds

Complete 1 Set Perform 1 Times a Day