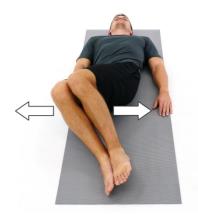

# LOWER TRUNK ROTATIONS - LTR - WIG WAGS

Lying on your back with your knees bent, gently rotate your spine as you move your knees to the side and then reverse directions and move your knees to the other side. Repeat as you move through a comfortable range of motion. Video # VVHFZ3NCW

Repeat 5 Times Hold 10 Seconds

Complete 1 Set Perform 1 Times a Day